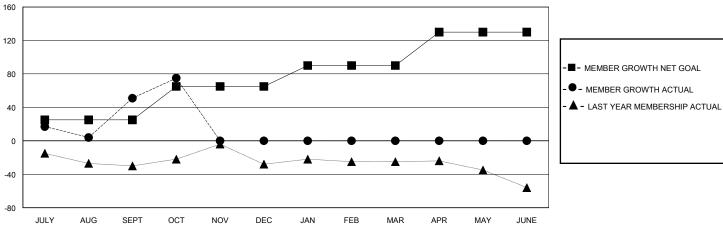

## GOALS AND ACTUAL MEMBERS CUMULATIVE

**NEW MEMBERS** 

| <u>DISTRIBUTION</u> |     |
|---------------------|-----|
| 1,087 (54.46%)      |     |
| 903 (45.24%)        |     |
|                     |     |
| Y UNIT MEMBERS      | 341 |